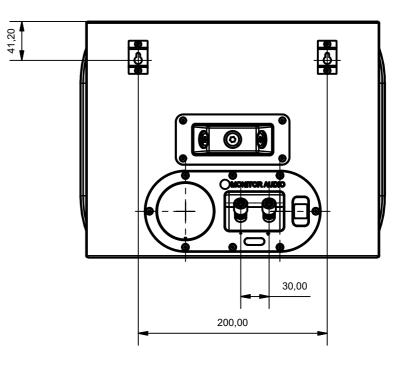

REAR

|                  |                                              | REVISIO         | N HISTORY                                      |         |                                                                                                                               |           |          | 1 |
|------------------|----------------------------------------------|-----------------|------------------------------------------------|---------|-------------------------------------------------------------------------------------------------------------------------------|-----------|----------|---|
| REV              |                                              |                 |                                                |         |                                                                                                                               | DATE      |          |   |
| 1                | Drawing Creation                             |                 |                                                |         | See Creation Date                                                                                                             |           |          |   |
|                  | WINGS FOR CUSTOMER I<br>DIMENSIONS ARE IN MM | REFERENCE ONLY. |                                                |         | Material                                                                                                                      |           |          | В |
|                  |                                              |                 |                                                |         | Part Volu<br>N/A                                                                                                              | ume (mr   | m3)      |   |
|                  |                                              |                 |                                                |         | ALL DIM                                                                                                                       | IENSIO    | NS IN MM |   |
|                  |                                              |                 |                                                |         | Tolerances:<br>0 Dec. Place $\pm 0.5$<br>1 Dec. Place $\pm 0.2$<br>2 Dec. Place $\pm 0.1$<br>Angles $\pm \frac{1}{2}^{\circ}$ |           |          |   |
|                  |                                              |                 |                                                |         | Unless of                                                                                                                     | otherwise | e stated |   |
| <u></u>          | 1 3RD Revision                               | Creation Date   | Designed by                                    | Checked | by                                                                                                                            | Approv    | ved by   | 1 |
| $\Psi \subset$   | TANGLE 1                                     | 13/03/2017      | CEM                                            | СЕМ     |                                                                                                                               | RELEA     | SED      | А |
| MONTOR ALDIO LTD |                                              |                 | SILVER SERIES 6G                               |         |                                                                                                                               |           |          |   |
|                  |                                              |                 | S6G SILVER FX CUSTOMER ASSEMBLY V1 Sheet 1 / 1 |         |                                                                                                                               |           | Sheet    |   |