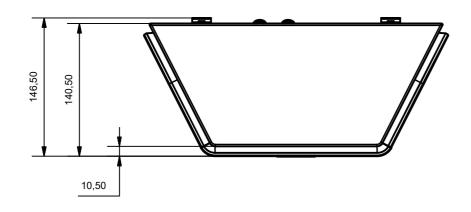

TOP



FRONT (WITH GRILLE)



SIDE

 $\rightarrow$ 



FRONT (NO GRILLE)





4

 $\mathbf{\Delta}$ 



 $\blacksquare$ 

REAR





|                  |                                              | REVISIO         | N HISTORY                                      |         |                                                                                                                               |           |          | 1 |
|------------------|----------------------------------------------|-----------------|------------------------------------------------|---------|-------------------------------------------------------------------------------------------------------------------------------|-----------|----------|---|
| REV              |                                              |