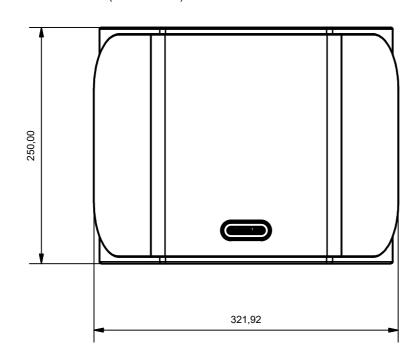

TOP



FRONT (WITH GRILLE)



SIDE

 $\rightarrow$ 



FRONT (NO GRILLE)





4

 $\mathbf{\Delta}$ 



 $\blacksquare$ 

REAR





|                  |                                              | REVISIO         | N HISTORY                                      |         |                                                                                                                               |           |          | 1 |
|------------------|----------------------------------------------|-----------------|------------------------------------------------|---------|-------------------------------------------------------------------------------------------------------------------------------|-----------|----------|---|
| REV              |                                              |                 |