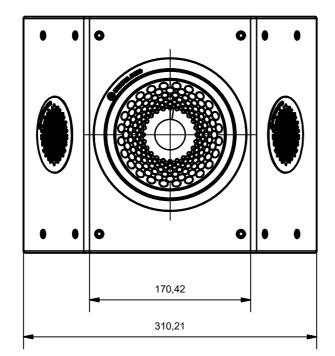

TOP



FRONT (WITH GRILLE)



SIDE

 $\rightarrow$ 



FRONT (NO GRILLE)





4

 $\mathbf{\Delta}$ 



 $\blacksquare$ 

REAR





|                  |                                              | REVISIO         | N HISTORY                                      |         |                                                                                                                               |           |          | 1 |
|------------------|----------------------------------------------|-----------------|------------------------------------------------|---------|-------------------------------------------------------------------------------------------------------------------------------|-----------|----------|---|
| REV              |                                              |                 |                                                |