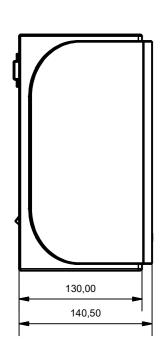

TOP



FRONT (WITH GRILLE)



SIDE

 $\rightarrow$ 



FRONT (NO GRILLE)





4

 $\mathbf{\Delta}$ 



 $\blacksquare$ 

REAR





|                  |                                              | REVISIO         | N HISTORY                                      |         |                                                                                                                               |           |          | 1 |
|------------------|----------------------------------------------|-----------------|------------------------------------------------|---------|-------------------------------------------------------------------------------------------------------------------------------|-----------|----------|---|
| REV              |                                              |                 |