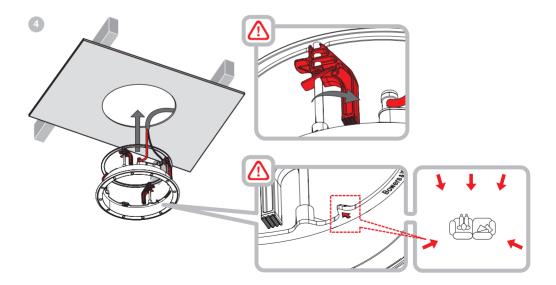

Bowers & Wilkins

Custom Installation

# CCM Cinema 7





























## EU DECLARATION OF CONFORMITY

We,

# B&W Group Ltd.

whose registered office is situated at

#### Dale Road, Worthing, West Sussex, BN11 2BH, United Kingdom

declare under our sole responsibility that the product:

## CCM Cinema 7

complies with the EU Electro-Magnetic Compatibility (EMC) Directive 89/336/EEC, in pursuance of which the following standards have been applied:

EN 61000-6-1 : 2007 EN 61000-6-3 : 2007 EN 55020 : 2007 EN 55013 : 2001

and complies with the EU General Product Safety 2001/95/EC, in pursuance of which the following standard has been applied:

BS EN 60065:2002 + A12:2011

This declaration attests that the manufacturing process quality control and product documentation accord with the need to assure continued compliance.

The attention of the user i