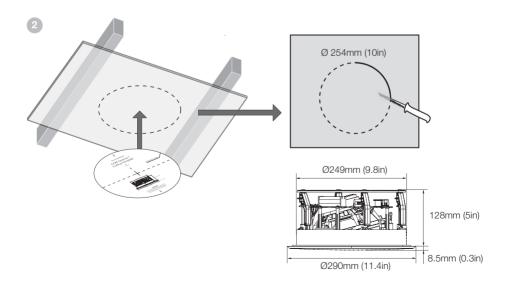

Bowers & Wilkins

Custom Installation

# CCM Cinema 7





























## EU DECLARATION OF CONFORMITY

We,

# B&W Group Ltd.

whose registered office is situated at

#### Dale Road, Worthing, West Sussex, BN11 2BH, United Kingdom

declare under our sole responsibility that the product:

## CCM Cinema 7

complies with the EU Electro-Magnetic Compatibility (EMC) Directive 89/336/EEC, in pursuance of which the following standards have been applied:

EN 61000-6-1 : 2007 EN 61000-6-3 : 2007 EN 55020 : 2007 EN 55013 : 2001

and complies with the EU General Product Safety 2001/95/EC, in pursuance of which the following standard has been applied:

BS EN 60065:2002 + A12:2011

This declaration attests that the manufacturing process quality control and product documentation accord with the need to assure continued compliance.

The attention of the us