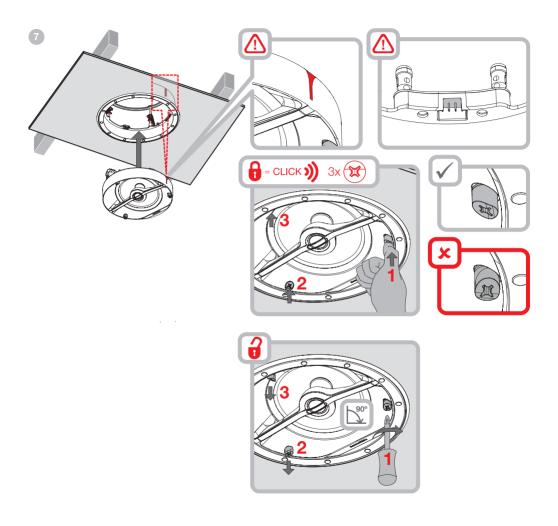

Bowers & Wilkins

Custom Installation

# CCM Cinema 7





























## EU DECLARATION OF CONFORMITY

We,

# B&W Group Ltd.

whose registered office is situated at

#### Dale Road, Worthing, West Sussex, BN11 2BH, United Kingdom

declare under our sole responsibility that the product:

## CCM Cinema 7

complies with the EU Electro-Magnetic Compatibility (EMC) Directive 89/336/EEC, in pursuance of which the following standards have been applied:

EN 61000-6-1 : 2007 EN 61000-6-3 : 2007 EN 55020 : 2007 EN 55013 : 2001

and complies with the EU General Product Safety 2001/95/EC, in pursuance of which the following standard has been applied:

BS EN 60065:2002 + A12:2011

This declaration attests that the manufacturing process quality control and product documentation accord with the need to assure continued compliance.

The attention of the user is drawn