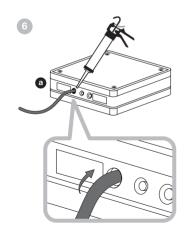

# BB125C BB165C





















### EU DECLARATION OF CONFORMITY

We.

### B&W Group Ltd.

whose registered office is situated at

## Dale Road, Worthing, West Sussex, BN11 2BH, United Kingdom

declare under our sole responsibility that the products:

### BB125C and BB165C

comply with the EU Electro-Magnetic Compatibility (EMC) Directive 89/336/EEC, in pursuance of which the following standards have been applied:

EN 61000-6-1: 2007 EN 61000-6-3: 2007 EN 55020: 2007 EN 55013: 2001

and comply with the EU General Product Safety 2001/95/EC, in pursuance of which the following standard has been applied:

BS EN 60065:2002 + A12:2011

This declaration attests that the manufacturing process quality control and product documentation accord with the need to assure continued compliance.

The attention of the user i