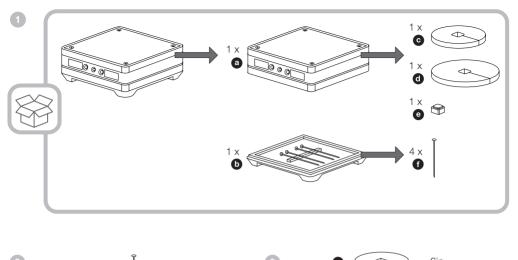

# BB125C BB165C





















### EU DECLARATION OF CONFORMITY

We.

### B&W Group Ltd.

whose registered office is situated at

## Dale Road, Worthing, West Sussex, BN11 2BH, United Kingdom

declare under our sole responsibility that the products:

### BB125C and BB165C

comply with the EU Electro-Magnetic Compatibility (EMC) Directive 89/336/EEC, in pursuance of which the following standards have been applied:

EN 61000-6-1: 2007 EN 61000-6-3: 2007 EN 55020: 2007 EN 55013: 2001

and comply with the EU General Product Safety 2001/95/EC, in pursuance of which the following standard has been applied:

BS EN 60065:2002 + A12:2011

This declaration attests that the manufacturing process quality control and product documentation accord with the need to assure continued compliance.

The attention of the