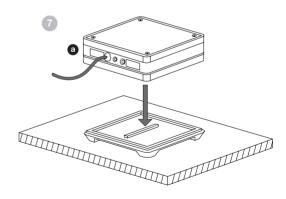

# BB125C BB165C





















### EU DECLARATION OF CONFORMITY

We.

### B&W Group Ltd.

whose registered office is situated at

## Dale Road, Worthing, West Sussex, BN11 2BH, United Kingdom

declare under our sole responsibility that the products:

### BB125C and BB165C

comply with the EU Electro-Magnetic Compatibility (EMC) Directive 89/336/EEC, in pursuance of which the following standards have been applied:

EN 61000-6-1: 2007 EN 61000-6-3: 2007 EN 55020: 2007 EN 55013: 2001

and comply with the EU General Product Safety 2001/95/EC, in pursuance of which the following standard has been applied:

BS EN 60065:2002 + A12:2011

This declaration attests that the manufacturing process quality control and product documentation accord with the need to assure continued compliance.

The attention of the user is