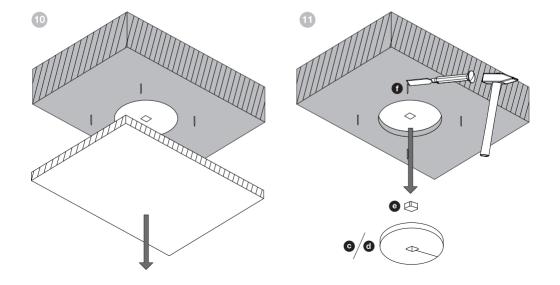

# BB125C BB165C





















### EU DECLARATION OF CONFORMITY

We.

### B&W Group Ltd.

whose registered office is situated at

## Dale Road, Worthing, West Sussex, BN11 2BH, United Kingdom

declare under our sole responsibility that the products:

### BB125C and BB165C

comply with the EU Electro-Magnetic Compatibility (EMC) Directive 89/336/EEC, in pursuance of which the following standards have been applied:

EN 61000-6-1: 2007 EN 61000-6-3: 2007 EN 55020: 2007 EN 55013: 2001

and comply with the EU General Product Safety 2001/95/EC, in pursuance of which the following standard has been applied:

BS EN 60065:2002 + A12:2011

This declaration attests that the manufacturing process quality control and product documentation accord with the need to assure continued compliance.

The attention of the user is draw