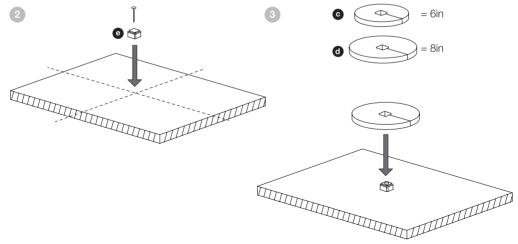

# BB125C BB165C





















### EU DECLARATION OF CONFORMITY

We.

### B&W Group Ltd.

whose registered office is situated at

## Dale Road, Worthing, West Sussex, BN11 2BH, United Kingdom

declare under our sole responsibility that the products:

### BB125C and BB165C

comply with the EU Electro-Magnetic Compatibility (EMC) Directive 89/336/EEC, in pursuance of which the following standards have been applied:

EN 61000-6-1: 2007 EN 61000-6-3: 2007 EN 55020: 2007 EN 55013: 2001

and comply with the EU General Product Safety 2001/95/EC, in pursuance of which the following standard has been applied:

BS EN 60065:2002 + A12:2011

This declaration attests that the manufacturing process quality control and product documentation accord with the need to assure continued compliance.

The attention of the us