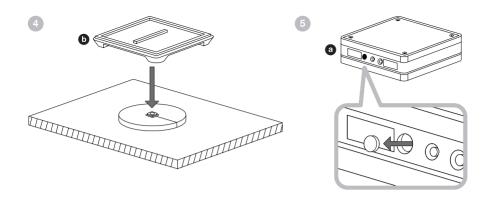

# BB125C BB165C





















### EU DECLARATION OF CONFORMITY

We.

### B&W Group Ltd.

whose registered office is situated at

## Dale Road, Worthing, West Sussex, BN11 2BH, United Kingdom

declare under our sole responsibility that the products:

### BB125C and BB165C

comply with the EU Electro-Magnetic Compatibility (EMC) Directive 89/336/EEC, in pursuance of which the following standards have been applied:

EN 61000-6-1: 2007 EN 61000-6-3: 2007 EN 55020: 2007 EN 55013: 2001

and comply with the EU General Product Safety 2001/95/EC, in pursuance of which the following standard has been applied:

BS EN 60065:2002 + A12:2011

This declaration attests that the manufacturing process quality control and product documentation accord with the need to assure continued compliance.

The attention of the user