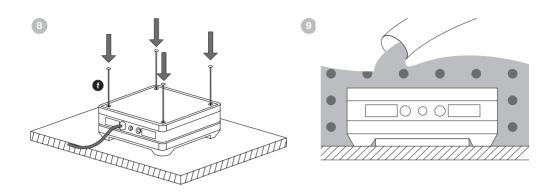

# BB125C BB165C





















### EU DECLARATION OF CONFORMITY

We.

### B&W Group Ltd.

whose registered office is situated at

## Dale Road, Worthing, West Sussex, BN11 2BH, United Kingdom

declare under our sole responsibility that the products:

### BB125C and BB165C

comply with the EU Electro-Magnetic Compatibility (EMC) Directive 89/336/EEC, in pursuance of which the following standards have been applied:

EN 61000-6-1: 2007 EN 61000-6-3: 2007 EN 55020: 2007 EN 55013: 2001

and comply with the EU General Product Safety 2001/95/EC, in pursuance of which the following standard has been applied:

BS EN 60065:2002 + A12:2011

This declaration attests that the manufacturing process quality control and product documentation accord with the need to assure continued compliance.

The attention of the user is dr