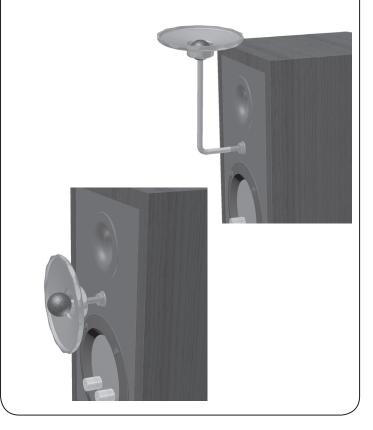

4 Slide the fixing dial over the threaded part of the arm and fix the arm to the cabinet turning it clockwise.

Offer the cabinet and bracket assembly up to the wall plate and start to tighten the fixing dial supporting the weight of the cabinet. Do not completely tighten.

6 Ensure the cabinet is in the desired angle and fully tighten the Fixing Dial.

Extra purchase can be achieved by using a spanner on the Fixing Dial.

If further adjustment is required, loosen the Fixing Dial before adjusting.