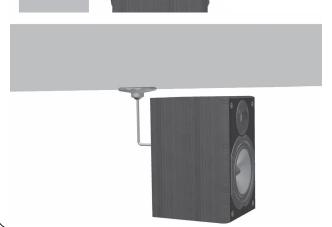

6 Ensure the cabinet is in the desired angle and fully tighten the Fixing Dial.

Extra purchase can be achieved by using a spanner on the Fixing Dial.

If further adjustment is required, loosen the Fixing Dial before adjusting.