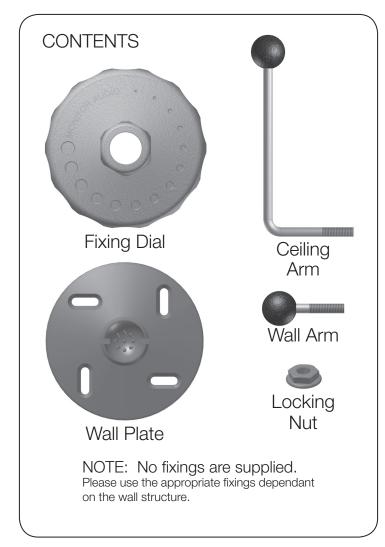

4 Slide the fixing dial over the threaded part of the arm and fix the arm to the cabinet turning it clockwise.



Offer the cabinet and bracket assembly up to the wall plate and start to tighten the fixing dial supporting the weight of the cabinet. Do not completely tighten.



6 Ensure the cabinet is in the desired angle and fully tighten the Fixing Dial.

Extra purchase can be achieved by using a spanner on the Fixing Dial.



If further adjustment is required, loosen the Fixing Dial before adjusting.





This Universal Speaker Mount from Monitor Audio uses a 1/4" UNC thread and can be used with any of our speakers with the 1/4" UNC threaded insert.



The Maximum weight the bracket can hold is 4Kg.



Monitor Audio Ltd 24 Brook Road, Rayleigh Essex, SS6 7XJ England Tel: + 44 (0)1