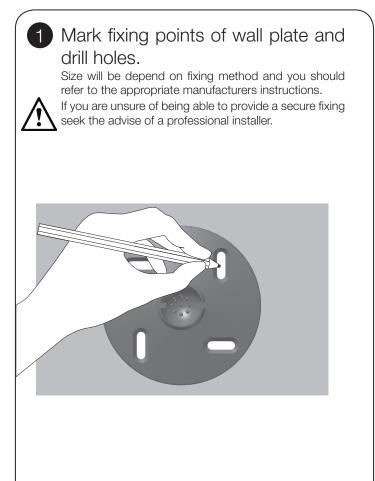

4 Slide the fixing dial over the threaded part of the arm and fix the arm to the cabinet turning it clockwise.



Offer the cabinet and bracket assembly up to the wall plate and start to tighten the fixing dial supporting the weight of the cabinet. Do not completely tighten.



6 Ensure the cabinet is in the desired angle and fully tighten the Fixing Dial.

Extra purchase can be achieved by using a spanner on the Fixing Dial.



If further adjustment is required, loosen the Fixing Dial before adjusting.





This Universal Speaker Mount from Monitor Audio uses a 1/4" UNC thread and can be used with any of our speakers with the 1/4" UNC threaded insert.



The Maximum weight the bracket can hold is 4Kg.



Monitor Audio Ltd 24 Brook Road, Rayleigh Essex, SS6 7XJ England Tel: + 44 (0)126