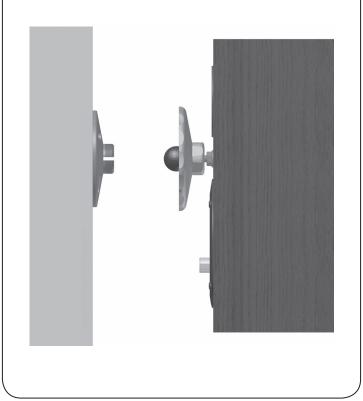

4 Slide the fixing dial over the threaded part of the arm and fix the arm to the cabinet turning it clockwise.

Offer the cabinet and bracket assembly up to the wall plate and start to tighten the fixing dial supporting the weight of the cabinet. Do not completely tighten.