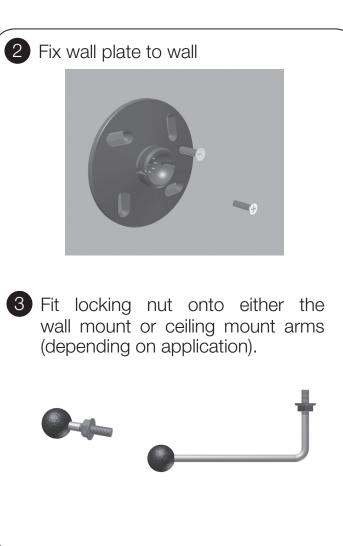

4 Slide the fixing dial over the threaded part of the arm and fix the arm to the cabinet turning it clockwise.



Offer the cabinet and bracket assembly up to the wall plate and start to tighten the fixing dial supporting the weight of the cabinet. Do not completely tighten.



6 Ensure the cabinet is in the desired angle and fully tighten the Fixing Dial.

Extra purchase can be achieved by using a spanner on the Fixing Dial.



If further adjustment is required, loosen the Fixing Dial before adjusting.





This Universal Speaker Mount from Monitor Audio uses a 1/4" UNC thread and can be used with any of our speakers with the 1/4" UNC threaded insert.



The Maximum weight the bracket can hold is 4Kg.



Monitor Audio Ltd 24 Brook Road, Rayleigh Essex, SS6 7XJ England Tel: + 44 (0)1268