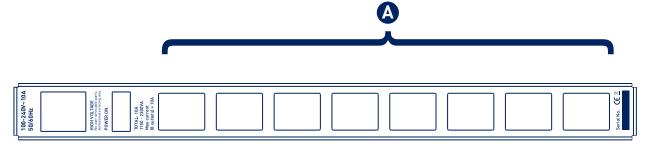

### **OUTPUT SOCKETS**

### ADDITIONAL INFORMATION ON FUSING AND RATINGS

The eight output sockets marked 'A' are designed for use with all electrical appliances. These are protected by 10A fusing, located on the back panel and will provide a maximum continous total load for all eight sockets together (A) of 2300W.