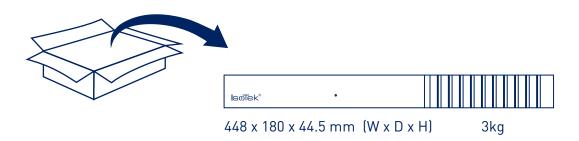

rth.

PLEASE NOTE that the mains plug is used as the disconnect device and must remain readily operable.



### **OUTPUT SOCKETS**

### ADDITIONAL INFORMATION ON FUSING AND RATINGS



The eight output sockets marked 'A' are designed for use with all electrical appliances. These are protected by 10A fusing, located on the back panel and will provide a maximum continous total load for all eight sockets together (A) of 2300W.





## **SERVICE & REPAIR**

### NO USER SERVICEABLE PARTS INSIDE

Should the unit fail, or cease to function, or function in a manner which seems unusual, please immediately turn off and unplug from the mains supply.

**Send an email to:** support@isoteksystems.com

# **SET-UP & INSTRUCTIONS**



### **UNPACK**

DEBALLAGE / AUFPACKEN / DESEMBALAR /

打开包装 / PACΠAKOBKA





## **PLUG IN**

**BRANCHEMENT SECTEUR / EINSTECKEN / CONECTAR /** 

连接电源 / ПОДКЛЮЧЕНИЕ К СЕТИ





# **REGISTER: EXTEND YOUR WARRANTY**

- PROLONGEZ LA GARANTIE GRATUITEMENT
- **Ⅲ** KOSTENLOSE GARANTIEVERLAENGERUNG UNTER
- ES REGISTRO: PROLONGUE LA GARANTÍA GRATIS
- **CN 注册会员:** 可延长质保, 享受更多增值服务
- 🔃 РЕГИСТРАЦИЯ: РАСШИРЯЕТ БЕСПЛАТНУЮ ГАРАНТИЮ

www.isoteksystems.com/register







You Tube /isoteksystems



www.isoteksystems.com