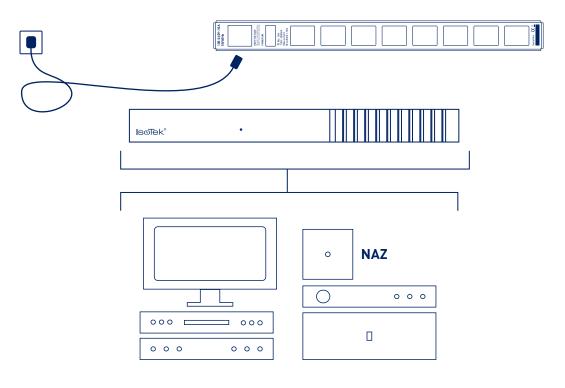

## **PLUG IN**

**BRANCHEMENT SECTEUR / EINSTECKEN / CONECTAR /** 

连接电源 / ПОДКЛЮЧЕНИЕ К СЕТИ