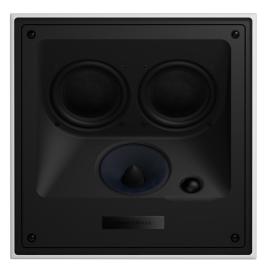

## See nothing, hear everything

The CCM7.3 is a 3-way speaker that features a 25mm(1in) soft dome tweeter, 100mm (4in) FST<sup>™</sup> Kevlar<sup>®</sup> mid-range and 2 x 130mm (5in) bass drivers. With the bass and mid-range drivers set in a die-cast chassis the CCM7.3 incorporates some of the proven technologies from the CT700 Series alongside new additions such as a critically formed baffle constructed from glass reinforced ABS. The baffle features a scallop under the tweeter which creates the perfect roll off for high frequencies resulting in a more accurate reproduction of sound.

## **Technical Specifications**

| Description                 | 3-way in-ceiling system                                                                                                                                                              |  |  |
|-----------------------------|--------------------------------------------------------------------------------------------------------------------------------------------------------------------------------------|--|--|
| Drive Units                 | 1x ø25mm (1in) Nautilus <sup>™</sup> tube loaded soft dome tweeter<br>1x ø100mm (4in) blue Kevlar® cone FST <sup>™</sup> midrange<br>2x ø130mm (5in) paper/Kevlar® cone bass drivers |  |  |
| Frequency Range (-6dB)      | 52Hz – 28kHz                                                                                                                                                                         |  |  |
| Recommended Amp Power       | 25 – 200w                                                                                                                                                                            |  |  |
| Sensitivity SPL (2.83V, 1m) | 90 dB                                                                                                                                                                                |  |  |
| Impedance Nominal (min)     | 6Ω (3.5Ω)                                                                                                                                                                            |  |  |
| Frame height                | 355mm (14in)                                                                                                                                                                         |  |  |
| Frame width                 | 355mm (14in)                                                                                                                                                                         |  |  |
| Depth                       | 194.5mm (7.66in)                                                                                                                                                                     |  |  |
| Cut-out height              | 332mm (13.1in)                                                                                                                                                                       |  |  |
| Cut-out width               | 332mm (13.1in)                                                                                                                                                                       |  |  |
| Cut-out height w/PMK        | 335mm (13.2in)                                                                                                                                                                       |  |  |
| Cut-out width w/PMK         | 335mm (13.2in)                                                                                                                                                                       |  |  |
| Protrusion                  | 8mm (0.3in)                                                                                                                                                                          |  |  |
| РМК                         | 7C                                                                                                                                                                                   |  |  |