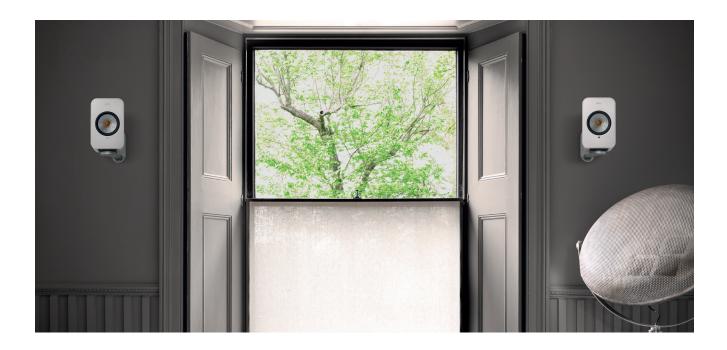

#### **B1** Wall Bracket

The B1 wall bracket enables the LSX II to be affixed to the wall with minimum fuss and maximum flexibility. Using the integrated mounting system and adjustable dais, LSX II can be angled sideways and downwards as required. Quick to install and featuring cable management, the B1 wall bracket is as exquisite and 'plug-and-play' as LSX II itself.

#### Features:

- +  $\ensuremath{^{1\!\!/\!4}}$  screw mounting for use with LSX II
- Aluminium construction for rigidity and stability
- 40° downward tilt
- $90^{\circ}$  sideways speaker positioning in both directions
- Integrated cable management system
- Available finishes: Black / Silver