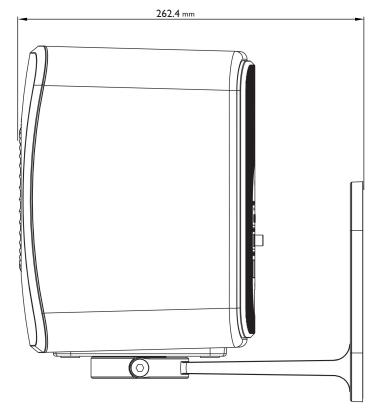

ll, LSX II continues to deliver in style.

#### **B1** Wall Bracket

The B1 wall bracket enables the LSX II to be affixed to the wall with minimum fuss and maximum flexibility. Using the integrated mounting system and adjustable dais, LSX II can be angled sideways and downwards as required. Quick to install and featuring cable management, the B1 wall bracket is as exquisite and 'plug-and-play' as LSX II itself.



#### Features:

- +  $\ensuremath{^{1\!\!/\!4}}$  screw mounting for use with LSX II
- Aluminium construction for rigidity and stability
- 40° downward tilt
- $90^{\circ}$  sideways speaker positioning in both directions
- Integrated cable management system
- Available finishes: Black / Silver





### Dimensions without LSX II speaker







## Dimensions with LSX II speaker





Side View