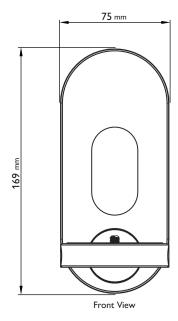

n the room, on a table or affixed to the wall, LSX II continues to deliver in style.

#### **B1** Wall Bracket

The B1 wall bracket enables the LSX II to be affixed to the wall with minimum fuss and maximum flexibility. Using the integrated mounting system and adjustable dais, LSX II can be angled sideways and downwards as required. Quick to install and featuring cable management, the B1 wall bracket is as exquisite and 'plug-and-play' as LSX II itself.



#### Features:

- +  $\ensuremath{^{1\!\!/\!4}}$  screw mounting for use with LSX II
- Aluminium construction for rigidity and stability
- 40° downward tilt
- $90^{\circ}$  sideways speaker positioning in both directions
- Integrated cable management system
- Available finishes: Black / Silver





### Dimensions without LSX II speaker







## Dimensions with LSX II speaker





Side View