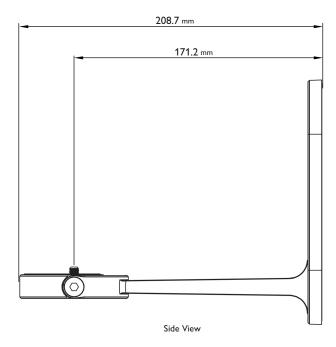

the room, on a table or affixed to the wall, LSX II continues to deliver in style.

#### **B1** Wall Bracket

The B1 wall bracket enables the LSX II to be affixed to the wall with minimum fuss and maximum flexibility. Using the integrated mounting system and adjustable dais, LSX II can be angled sideways and downwards as required. Quick to install and featuring cable management, the B1 wall bracket is as exquisite and 'plug-and-play' as LSX II itself.



#### Features:

- +  $\ensuremath{^{1\!\!/\!4}}$  screw mounting for use with LSX II
- Aluminium construction for rigidity and stability
- 40° downward tilt
- $90^{\circ}$  sideways speaker positioning in both directions
- Integrated cable management system
- Available finishes: Black / Silver





### Dimensions without LSX II speaker







## Dimensions with LSX II speaker





Side View