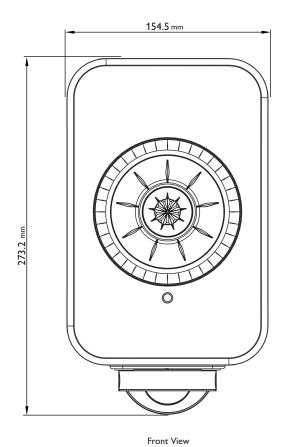

### Dimensions without LSX II speaker

## Dimensions with LSX II speaker

Side View